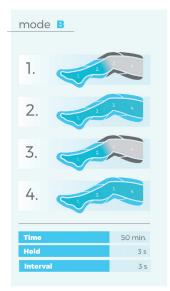

| 100÷240 V, 50÷60 Hz          |
| Power consumption                                                          | 40-70 W                      |
| Warranty                                                                   | 1 year                       |

## Accessories

#### Included:



power supply

### **Optional:**



/-chambor arm cuff

CPARM4T



4-chamber waist cuff

CPWAIST4T



/-chambor loft log cuff

CPLEG4TL



4-chamber right leg cuff

CPLEG4TR



4-cnamber snort pants

CPSHORTPANTS4T



Extension zipper

CPLEGEXT4



Double splitter

CPDOUBLECONNECTOR4



Patient's safety button

SAFETY BUTTON



Double splitter (long - 150 cm)

CPDOUBLECONNECTOR4L



CPSHORTPANTSEXT4

# Therapeutic pre-programs



## of the medical organization