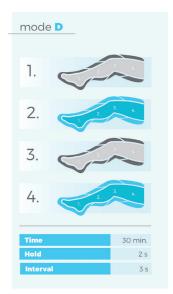

| 100÷240 V, 50÷60 Hz          |
| Power consumption                                                          | 40-70 W                      |
| Warranty                                                                   | 1 year                       |

## Accessories

#### Included:



power supply

### **Optional:**



/-chambor arm cuff

CPARM4T



4-chamber waist cuff

CPWAIST4T



/-chambor loft log cuff

CPLEG4TL



4-chamber right leg cuff

CPLEG4TR



4-cnamber snort pants

CPSHORTPANTS4T



Extension zipper

CPLEGEXT4



Double splitter

CPDOUBLECONNECTOR4



Patient's safety button

SAFETY BUTTON



Double splitter (long - 150 cm)

CPDOUBLECONNECTOR4L



CPSHORTPANTSEXT4

# Therapeutic pre-programs



## of the medical organization