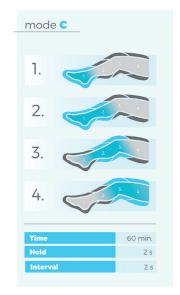

| 100÷240 V, 50÷60 Hz          |
| Power consumption                                                          | 40-70 W                      |
| Warranty                                                                   | 1 year                       |

## Accessories

#### Included:



power supply

### **Optional:**



/-chambor arm cuff

CPARM4T



4-chamber waist cuff

CPWAIST4T



/-chambor loft log cuff

CPLEG4TL



4-chamber right leg cuff

CPLEG4TR



4-cnamber snort pants

CPSHORTPANTS4T



Extension zipper

CPLEGEXT4



Double splitter

CPDOUBLECONNECTOR4



Patient's safety button

SAFETY BUTTON



Double splitter (long - 150 cm)

CPDOUBLECONNECTOR4L



CPSHORTPANTSEXT4

# Therapeutic pre-programs



## of the medical organization