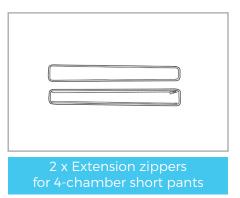

SAFETY BUTTON

Double splitter (long - 150 cm)

CPDOUBLECONNECTOR4L

CPSHORTPANTSEXT4