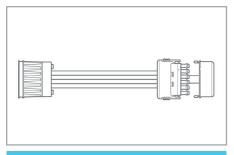

CPLEG4TR

4-cnamber snort pants

CPSHORTPANTS4T

Extension zipper

CPLEGEXT4

Double splitter

CPDOUBLECONNECTOR4

Patient's safety button