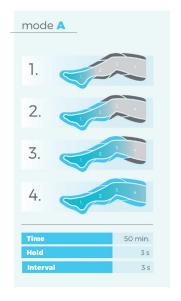

| 100÷240 V, 50÷60 Hz          |
| Power consumption                                                          | 40-70 W                      |
| Warranty                                                                   | 1 year                       |

## Accessories

#### Included:



power supply

### **Optional:**



/-chambor arm cuff

CPARM4T



4-chamber waist cuff

CPWAIST4T



/-chambor loft log cuff

CPLEG4TL



4-chamber right leg cuff

CPLEG4TR



4-cnamber snort pants

CPSHORTPANTS4T



Extension zipper

CPLEGEXT4



Double splitter

CPDOUBLECONNECTOR4



Patient's safety button

SAFETY BUTTON



Double splitter (long - 150 cm)

CPDOUBLECONNECTOR4L



CPSHORTPANTSEXT4

# Therapeutic pre-programs



## of the medical organization