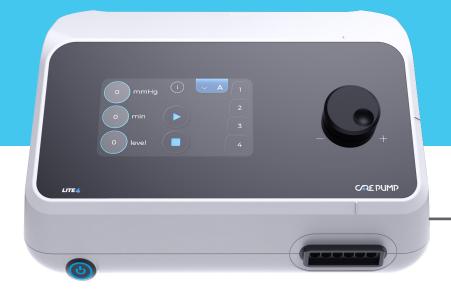

# CARE PUMP

| Number of chambers                                                         | 4                            |
|----------------------------------------------------------------------------|------------------------------|
| Max. pressure [mmHg]                                                       | 220                          |
| Number of proprietary therapeutic pre-programs of the medical organization | 4                            |
| Precise regulation of pressure and time                                    | in steps of 1                |
| Number of independent channels                                             | 1                            |
| Adjustment of the speed of the treatment                                   | 1-5                          |
| Cuffs                                                                      | overlapping system           |
| Display                                                                    | 5" TN Icd color touch screen |
| Weight [kg]                                                                | 2,9                          |
| Dimensions [mm]                                                            | 300x260x160                  |
| Power supply                                                               | 100÷240 V, 50÷60 Hz          |
| Power consumption                                                          | 40-70 W                      |
| Warranty                                                                   | 1 year                       |