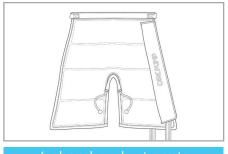

CPLEG4TR

4-cnamber snort pants

CPSHORTPANTS4T

Extension zipper

CPLEGEXT4

Double splitter

CPDOUBLECONNECTOR4

Patient's safety button