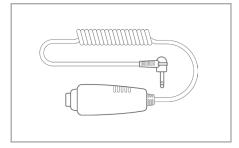

CPLEG4TR

4-cnamber snort pants

CPSHORTPANTS4T

Extension zipper

CPLEGEXT4

Double splitter

CPDOUBLECONNECTOR4

Patient's safety button

SAFETY BUTTON

Double splitter (long - 150 cm)

CPDOUBLECONNECTOR4L

CPSHORTPANTSEXT4