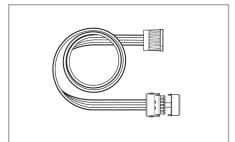

Dimensions [mm]                                                            | 300x260x160                  |
| Power supply                                                               | 100÷240 V, 50÷60 Hz          |
| Power consumption                                                          | 40-70 W                      |
| Warranty                                                                   | 1 year                       |

## Accessories

#### Included:



power supply

### **Optional:**



/-chambor arm cuff

CPARM4T



4-chamber waist cuff

CPWAIST4T



/-chambor loft log cuff

CPLEG4TL



4-chamber right leg cuff

CPLEG4TR



4-cnamber snort pants

CPSHORTPANTS4T



Extension zipper

CPLEGEXT4



Double splitter

CPDOUBLECONNECTOR4



Patient's safety button

SAFETY BUTTON



Double splitter (long - 150 cm)

CPDOUBLECONNECTOR4L



CPSHORTPANTSEXT4

# Therapeutic pre-programs



## of the medical organization