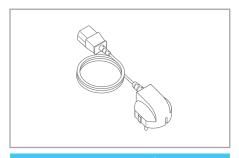

| system overlapping           |
| Display                                                                    | 5" TN Icd color touch screen |
| Weight [kg]                                                                | 3,1                          |
| Dimensions [mm]                                                            | 300x260x160                  |
| Power supply                                                               | 100÷240 V, 50÷60 Hz          |
| Power consumption                                                          | 40-70 W                      |
| Warranty                                                                   | 1 year                       |

## **Accessories**



#### Included:



power supply

### **Optional:**



6-chamber arm cuff

CPARM6T



6-chamber waist cuff

CPWAIST6T



6-chamber left leg cuff

CPLEG6TL



6-chamber right leg cuff

CPLEG6TR



6-chamber short pants

CPSHORTPANTS6T



Extension zipper

CPLEGEXT6



Double splitter

CPDOUBLECONNECTOR6



Patient's safety button

SAFETY BUTTON



6-chamber double cuff for arms shoulders and chest

CPDOUBLEARM6T



6-chamber left arm, shoulder and chest cuff

CPARMSB6TL



6-chamber right arm, shoulder and chest cuff

CPARMSB6TR



6-chamber full pants

CPLEG6TL



2 x Extension zippers for 6-chamber double cuff for

CPDOUBLEARMEXT6



2 x Extension zippers for 6-chamber short pants

CPSHORTPANTSEXT6



2 x Extension zippers for 6-chamber full pants

CPLONGPANTSEXT6



Double splitter (long - 150 cm) for 6-c