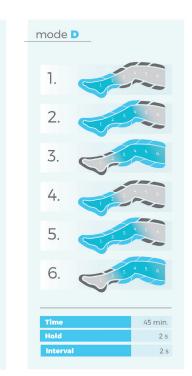

amber left leg cuff

CPLEG6TL



6-chamber right leg cuff

CPLEG6TR



6-chamber short pants

CPSHORTPANTS6T



Extension zipper

CPLEGEXT6



Double splitter

CPDOUBLECONNECTOR6



Patient's safety button

SAFETY BUTTON



6-chamber double cuff for arms shoulders and chest

CPDOUBLEARM6T



6-chamber left arm, shoulder and chest cuff

CPARMSB6TL



6-chamber right arm, shoulder and chest cuff

CPARMSB6TR



6-chamber full pants

CPLEG6TL



2 x Extension zippers for 6-chamber double cuff for

CPDOUBLEARMEXT6



2 x Extension zippers for 6-chamber short pants

CPSHORTPANTSEXT6



2 x Extension zippers for 6-chamber full pants

CPLONGPANTSEXT6



Double splitter (long - 150 cm) for 6-chamber devices

CPDOUBLECONNECTOR6L

# Therapeutic pre-programs

mode C

## of the medical organization





60 min.