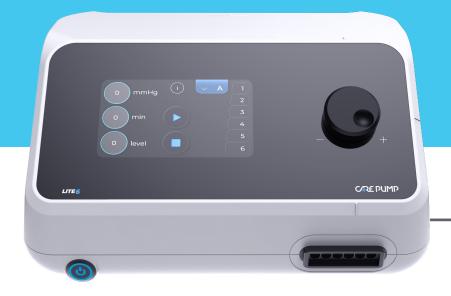

# CARE PUMP

| Number of chambers                                                         | 6                            |
|----------------------------------------------------------------------------|------------------------------|
| Max. pressure [mmHg]                                                       | 220                          |
| Number of proprietary therapeutic pre-programs of the medical organization | 6                            |
| Precise regulation of pressure and time                                    | in steps of 1                |
| Number of independent channels                                             | 1                            |
| Adjustment of the speed of the treatment                                   | 1-5                          |
| Cuffs                                                                      | system overlapping           |
| Display                                                                    | 5" TN Icd color touch screen |
| Weight [kg]                                                                | 3,1                          |
| Dimensions [mm]                                                            | 300x260x160                  |
| Power supply                                                               | 100÷240 V, 50÷60 Hz          |
| Power consumption                                                          | 40-70 W                      |
| Warranty                                                                   | 1 year                       |