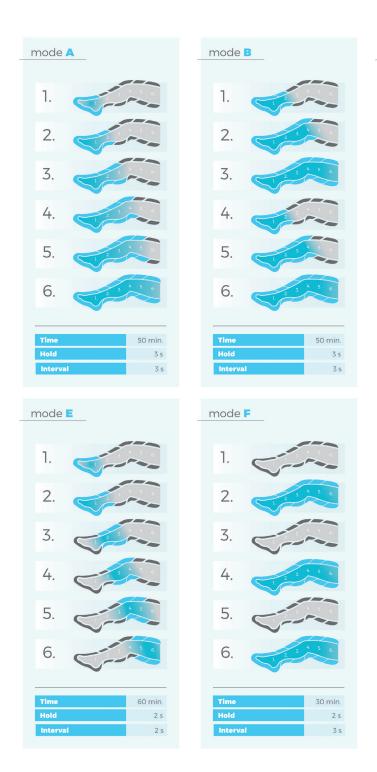

chamber left leg cuff

CPLEG6TL



6-chamber right leg cuff

CPLEG6TR



6-chamber short pants

CPSHORTPANTS6T



Extension zipper

CPLEGEXT6



Double splitter

CPDOUBLECONNECTOR6



Patient's safety button

SAFETY BUTTON



6-chamber double cuff for arms shoulders and chest

CPDOUBLEARM6T



6-chamber left arm, shoulder and chest cuff

CPARMSB6TL



6-chamber right arm, shoulder and chest cuff

CPARMSB6TR



6-chamber full pants

CPLEG6TL



2 x Extension zippers for 6-chamber double cuff for

CPDOUBLEARMEXT6



2 x Extension zippers for 6-chamber short pants

CPSHORTPANTSEXT6



2 x Extension zippers for 6-chamber full pants

CPLONGPANTSEXT6



Double splitter (long - 150 cm) for 6-chamber devices

CPDOUBLECONNECTOR6L

# Therapeutic pre-programs

mode C

## of the medical organization





60 min.